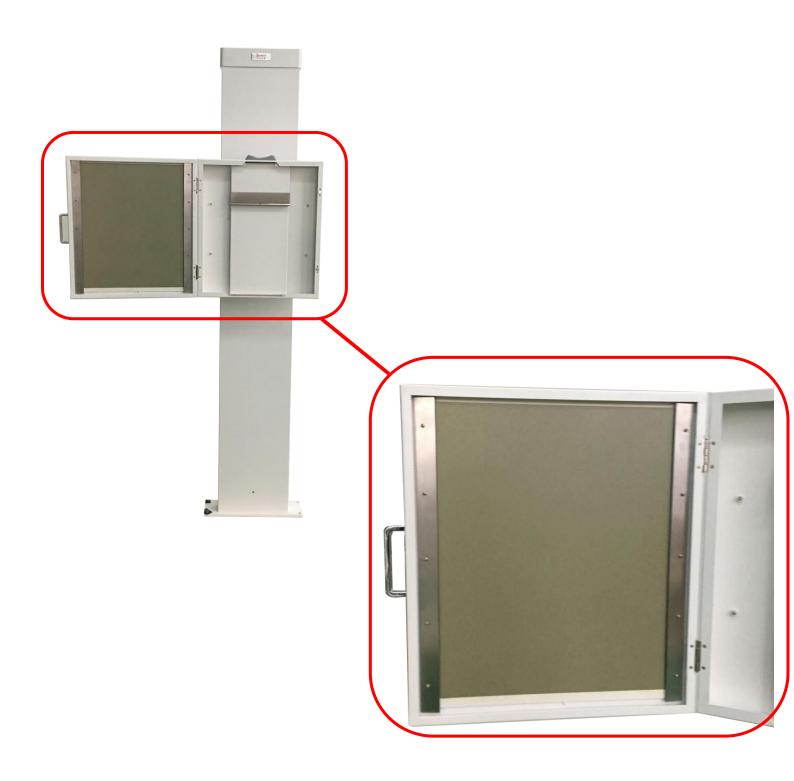

### **Newheek Bucky Stand X-Ray Grids Series**

#### **Quick Details**

Properties: Medical X-ray Equipments & Accessories

Name: Bucky Stand X-ray Grid

Functions : X-ray protect

Origin: JPI, Korea

Size: 14"x 17" or 17"x 17"

Line: 103 (can be customized)

Ratio: 10:1

Type: Aluminum-Interspaced

Absorber: Pb

Cover: Aluminum

Item: medical lead anti scatter grid X-rays

Package: Standard carton package for medical lead anti scatter

grid X-rays.