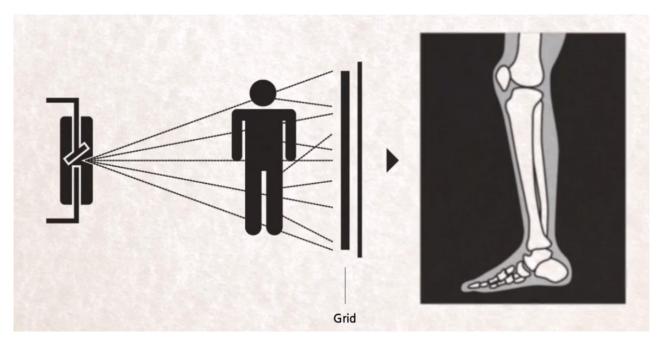

# Excellent Supplier of X-ray Grids

A grid is recommended when x-raying objects that are 10 cm thick or greater. When thick objects are x-rayed they create scattered radiation which contributes to fogging on the image.

## **Product Application**

In photography, the Grid is placed between the film and the body, and the scattering rays can not pass through the gap between the lead strips because of their angle with the lead strip. Therefore, most of the scattering rays are absorbed by the lead strip, which

Weifang Newheek Electronic Tech Co., Ltd.

greatly reduces the scattering rays received on the film, thus improving the contrast of the image, improving the imaging quality of the X-ray film and reducing the damage to the human body.