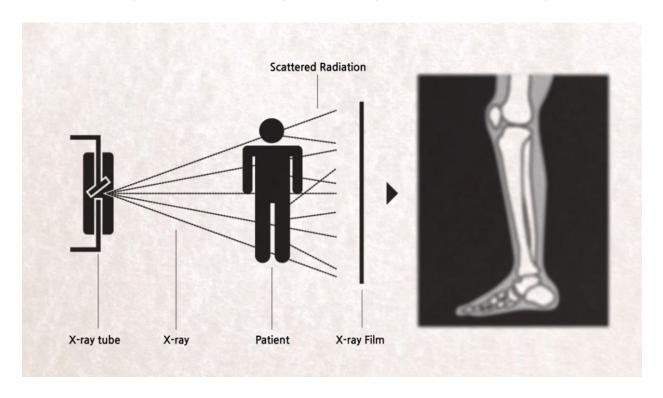

# Excellent Supplier of X-ray Grids

A grid is recommended when x-raying objects that are 10 cm thick or greater. When thick objects are x-rayed they create scattered radiation which contributes to fogging on the image.

## **Product Application**

In photography, the Grid is placed between the film and the body, and the scattering rays can not pass through the gap between the lead strips because of their angle with the lead strip. Therefore, most of the scattering rays are absorbed by the lead strip, which

Weifang Newheek Electronic Tech Co., Ltd.

greatly reduces the scattering rays received on the film, thus improving the contrast of the image, improving the imaging quality of the X-ray film and reducing the damage to the human body.