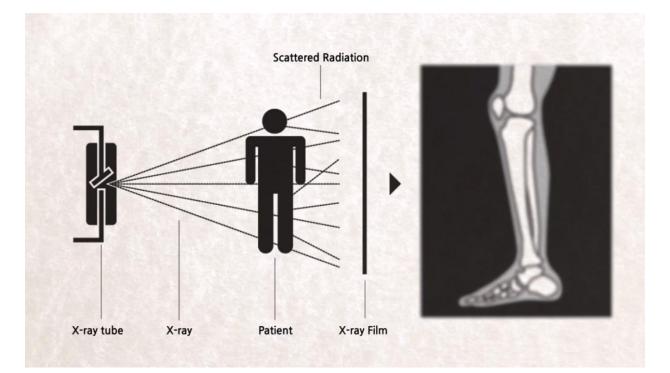

# Excellent Supplier of X-ray Grids

A grid is recommended when x-raying objects that are 10 cm thick or greater. When thick objects are x-rayed they create scattered radiation which contributes to fogging on the image.

## **Product Application**

In photography, the Grid is placed between the film and the body, and the scattering rays can not pass through the gap between the lead strips because of their angle with the lead strip. Therefore,

### **Newheek Movable X-Ray Grids Series**

most of the scattering rays are absorbed by the lead strip, which greatly reduces the scattering rays received on the film, thus improving the contrast of the image, improving the imaging quality of the X-ray film and reducing the damage to the human body.