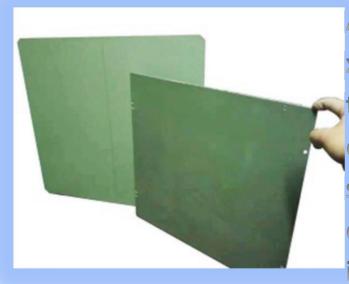

## **Quick Details**

Properties : Medical X-ray Equipments & Accessories

Name : Movable X-ray Grid

Functions : X-ray protect

Origin : Newheek , China

Size : can be customized

Line : 28lp/cm

Ratio : 8:1

F.D. : 100cm or 80cm

Type: Paper-Interspaced

Absorber: Pb

Cover: Aluminum

Item : medical lead anti scatter grid X-rays

Package : Standard carton package for medical lead anti scatter

grid X-rays.