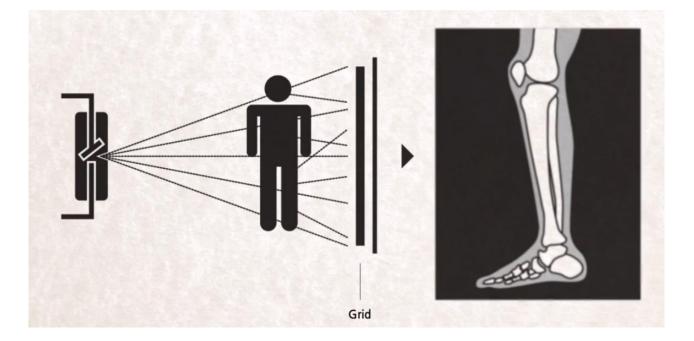

## **Product Application**

In photography, the Grid is placed between the film and the body, and the scattering rays can not pass through the gap between the lead strips because of their angle with the lead strip. Therefore,

### **Newheek Movable X-Ray Grids Series**

most of the scattering rays are absorbed by the lead strip, which greatly reduces the scattering rays received on the film, thus improving the contrast of the image, improving the imaging quality of the X-ray film and reducing the damage to the human body.